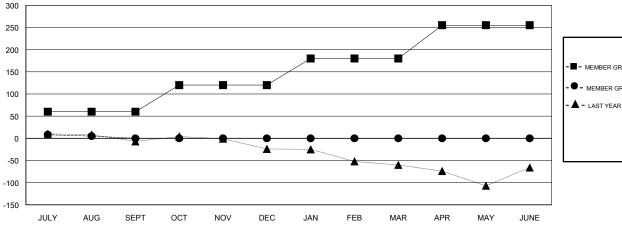

#### GOALS AND ACTUAL MEMBERS CUMULATIVE

CLICK HERE FOR CUMULATIVE

MEMBERSHIP DATA

| -■- MEMBER GROWTH NET GOAL        |
|-----------------------------------|
| - ● - MEMBER GROWTH ACTUAL        |
| - ▲ - LAST YEAR MEMBERSHIP ACTUAL |
|                                   |
|                                   |
|                                   |
|                                   |